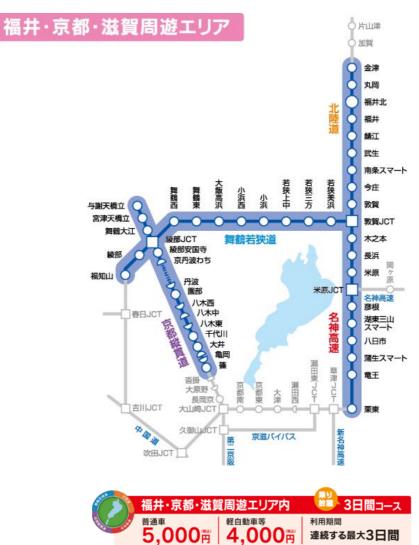

福井・京都・滋賀周遊エリア内乗り放題3日間コース

※本プランの申込み可能回数は、実施期間中車両1台につき5回までとなります。

福井周遊エリア内乗り放題2日間コース

※本プランの申込み可能回数は、実施期間中車両1台につき5回までとなります。