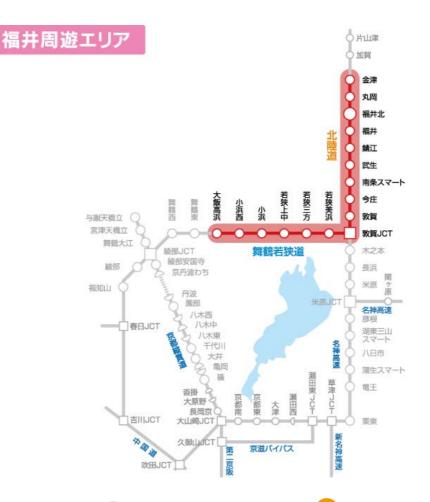

福井・京都・滋賀周遊エリア内乗り放題3日間コース

※本プランの申込み可能回数は、実施期間中車両1台につき5回までとなります。

福井周遊エリア内乗り放題2日間コース

※本プランの申込み可能回数は、実施期間中車両1台につき5回までとなります。